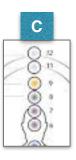

U will see this C emerging with yr body and moving to the top of yr head.

U can see this C right on top of yr head around the 12th chakra.