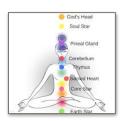

## Alpha on yr right and Omega on yr left

Because u have these points of light inside of u, u have chakras related to Alpha and Omega on your shoulders. It means all the letters have certain points in different parts of yr body connected to 26 Star System.

We want u try this right now.

If u look at the letter A, it is a part of a star

Letter A is a star

Now if u were to bring the letter A right on **top of yr head**Above the Soul Star chakra
And simply chant Alpha or A

Now bring A to the back where the **pineal gland** is in the medulla oblongata where the head and the neck join.

And simply chant A or alpha.

Again u will feel light coming from the alphabet and going into yr pineal gland

# Where does the energy of B exist in yr body?

It exist at the hairline.

## **Exercise:**

Now bring yr attention to yr **heart** area Image the letter **C** in yr heart **A beautiful shining C** in **whitish color** Breathe this into yr heart

If u look at the C it is one half of a circle

# Now where does D exist in yr physical body?

On the shoulder blades.

The back of the body on the 2 shoulders

# Where does this energy exist in the human body?

It exist right in the middle of vr forehead.

The Master of this letter **E** is **Lord Melchizidek** 

Exercise:

See the letter **E** on the **middle of yr forehead**.

## Where does the F exist in the human's physical body?

It exists in the elbows of both the hands, the ancient part of you.

The part that refuses to change.

The part which is held by old belief systems

The part that is held by past conditioning

# Where is G in the physical body?

**G** is on yr wrist.

#### Letter H

H comes from another star system not from this particular Universe.

The Master of H is Mother Mary.

H the vibrational point is not on the physical body but around 12 inches above the head.

Now H has certain characteristics and that is represented by the 4 petaled flower