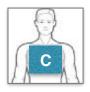

## **Exercise:**

Now bring yr attention to yr **heart** area Image the letter **C** in yr heart **A beautiful shining C** in **whitish color** Breathe this into yr heart

If u look at the C it is one half of a circle

What does it mean?

What does half mean?

It means conscious creation affecting the Earth and the Universe because what u do affects the other part of the galaxy. It means co creation.

Imagine the C and breathe into it

# The place in yr physical for the energy of C is in your heart.

As we mentioned A on yr shoulders

B near the hair line.

C on the heart.

Again if u were to draw or just imagine on yr physical body A on yr shoulders, B on yr forehead and C on yr heart. just connect them, again it will represent a piece of a star.