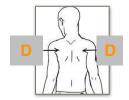

# Now where does D exist in yr physical body?

On the shoulder blades.

The back of the body on the 2 shoulders

# **Exercise**

Imagine the letters **D** embossed on both yr shoulder blades.

A beautiful gold colored D

Breathe into that

Breathe.

Now take the breath from the 2 shoulders into the pineal gland

U may again feel pressure or pain in the pineal gland.