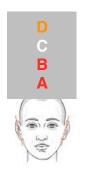

# Now bring yr attention to the **top of yr head**.

And see A vertically.

B embossed on it

And C on top of it.

Breathe

U will feel all these letters start moving on top of yr head

U will feel nausea.

U will also feel vibrations coming from these 3 letters.

# The place in yr physical for the energy of C is in your heart.

As we mentioned A on yr shoulders

B near the hair line.

C on the heart.

Again if u were to draw or just imagine on yr physical body A on yr shoulders, B on yr forehead and C on yr heart. just connect them, again it will represent a piece of a star.

Bring **D** also on top of your head.

Where there is A,B,C and place D on top.

That means u are placing each letter on top of A

Some diagonal some horizontal, just create yr own way.

Letter E

Now u can bring yr hand to the **top of yr head** and rotate yr hand there. U can rotate at the **pineal gland**.

When u complete u can bring this letter **E** and place it on top of the other letter which is **D** on top of yr head.