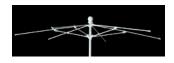

#### **Exercise:**

Bring this letter I, way above yr head. Let's say 1 meter above yr head.

This letter I has a particular geometrical configuration which is shaped like an umbrella.

If u see the umbrella, it has wires that hold the fabric of the umbrella. So this umbrella has 8 wiring like that.

If u were to simply chant I

U will start to see flickering of lights from yr head to the middle part above the 1 meter

This is opening yr higher chakra up to the 21st chakra

The understanding and experiencing All That Is.